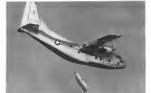

BARDE Flower frame Stander Morrage Continue Brose.

TOTAL AND ADDRESS OF THE STANDARD STAN

MISSION - Combat Test Problem TANZOFF CONDITION, Passer Failure

In a recent test for the U.S. Air Porce, one Principle C-123

A C.123 was excurred with this Fauchild 2-44 for operation

vide 2,000 scouds eccuments throat in oddence to the

ground, and a moment laser at a speed of 172 knets, one propolity was furthered! Fram this tokeoff position, the C-223 climbed out at 500 feet eer manae - suprime arms ax due sob corability and

External, Jettisonable Gas Load for C-123 First external, introvable and tests new the entire was load on European CESS expert transcript new bone delected to the Eight